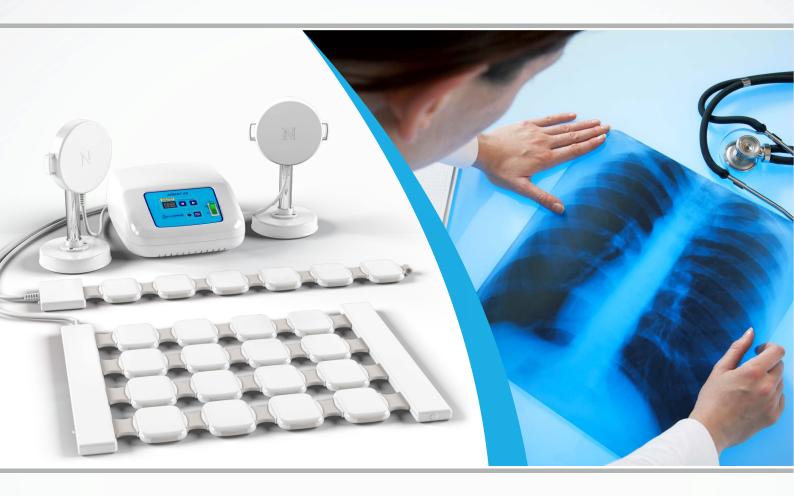

Аппарат отличается мобильностью, компактностью, малым весом и лёгкой транспортировкой в палаты и врачебные кабинеты.

Изначально разработан для организации физиотерапевтического лечения в ЛПУ, не имеющих в своем составе физиотерапевтов, в многопрофильных ЛПУ, для разгрузки аппаратов ПОЛИМАГ.

Является экономичной и упрощённой версией ПОЛИМАГа – меньших габаритов, но с аналогичными возможностями и проверенной эффективностью стационарной техники.

Процедуры удобно проводить непосредственно в палатах, что рационализирует процесс лечения.

Небольшой вес и повышенная износостойкость излучателей позволяют эксплуатировать аппарат так интенсивно, как требуется в условиях повышенной заболеваемости.

Малые габаритные размеры обеспечивают возможность лечения лежачих больных непосредственно в палатах, а также внедрить стационарозамещающие технологии.