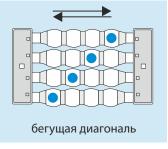

Метод обладает доказанным высоким эффектом применения и абсолютно безопасен при соблюдении правил лечения и противопоказаний.

Аппарат формирует два вида импульсного магнитного поля — «бегущее» и «неподвижное» — самые эффективные для терапевтических целей.