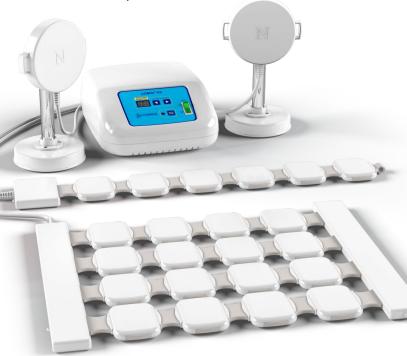

Аппарат отличается мобильностью, компактностью, малым весом и лёгкой транспортировкой в палаты и врачебные кабинеты.

Изначально разработан для организации физиотерапевтического лечения в ЛПУ, не имеющих в своем составе физиотерапевтов, в многопрофильных ЛПУ, для разгрузки аппаратов ПОЛИМАГ.

Является экономичной и упрощённой версией ПОЛИМАГа – меньших габаритов, но с аналогичными возможностями и проверенной эффективностью стационарной техники.

Процедуры удобно проводить непосредственно в палатах, что рационализирует процесс лечения.

Небольшой вес и повышенная износостойкость излучателей позволяют эксплуатировать аппарат так интенсивно, как требуется в условиях повышенной заболеваемости.

Малые габаритные размеры обеспечивают возможность лечения лежачих больных непосредственно в палатах, а также внедрить стационарозамещающие технологии.