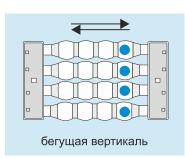

Метод обладает доказанным высоким эффектом применения и абсолютно безопасен при соблюдении правил лечения и противопоказаний.

Аппарат формирует два вида импульсного магнитного поля — «бегущее» и «неподвижное» — самые эффективные для терапевтических целей.