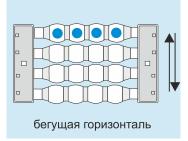

Метод обладает доказанным высоким эффектом применения и абсолютно безопасен при соблюдении правил лечения и противопоказаний.

Аппарат формирует два вида импульсного магнитного поля — «бегущее» и «неподвижное» — самые эффективные для терапевтических целей.