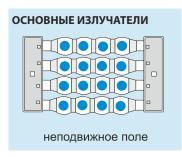

Метод обладает доказанным высоким эффектом применения и абсолютно безопасен при соблюдении правил лечения и противопоказаний.

Аппарат формирует два вида импульсного магнитного поля — «бегущее» и «неподвижное» — самые эффективные для терапевтических целей.